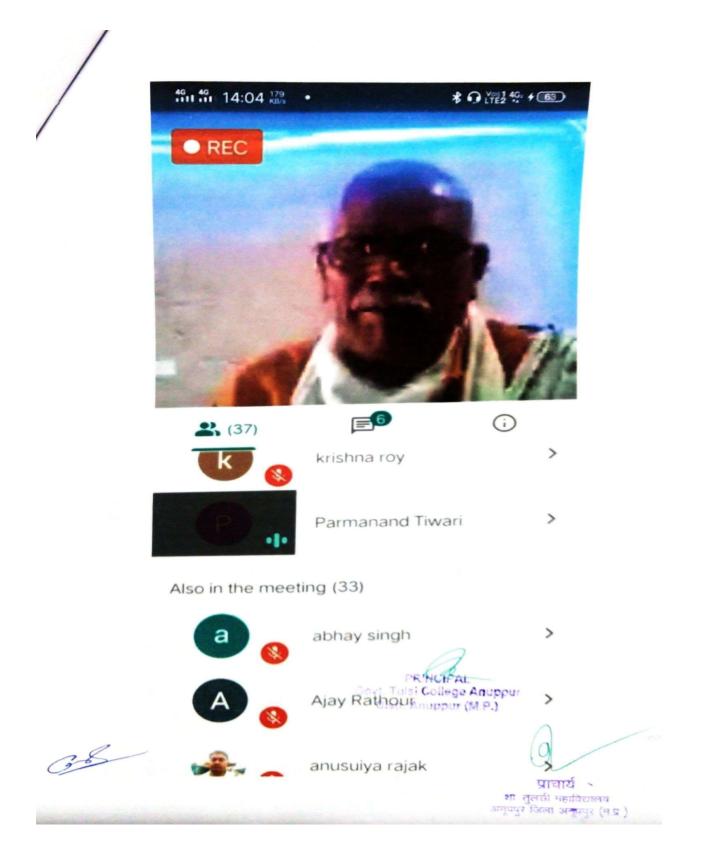

# संयोजक एवं संरक्षक

प्रो. परमानन्द तिवारी प्राचार्य शासकीय तुलसी महाविद्यालय, अनूपपुर जिला अनूपपुर (म.प्र.)

# प्रतिवेदन

शासकीय तुलसी महाविद्यालय अनूपपुर में एक दिवसीय राष्ट्रीय संगोष्ठी का आयोजन 22 अप्रैल 2021 को किया गया, जिसका विषय "भारतीय चिंतन में प्रकृति और पर्यावरण" था। इस राष्ट्रीय संगोष्ठी के मुख्य वक्ता डॉ अमिताभ पाण्डेय, खगोल शास्त्री नई दिल्ली, विशिष्ट वक्ता डॉ ईश्वर सिंह, वरिष्ठ फेलो, भारतीय सामाजिक विज्ञान अनुसंधान परिषद आईसीएसएसआर रहे। कार्यक्रम की अध्यक्षता महाविद्यालय के प्राचार्य डॉ. परमानंद तिवारी द्वारा की गई। कार्यक्रम के संरक्षक महाविद्यालय के प्राचार्य डॉ. परमानंद तथा आयोजन सचिव डॉ गीतेश्वरी पाण्डेय रही। इस राष्ट्रीय संगोष्ठी में कई जिलों व राज्यों से लोगों ने भाग लिया।